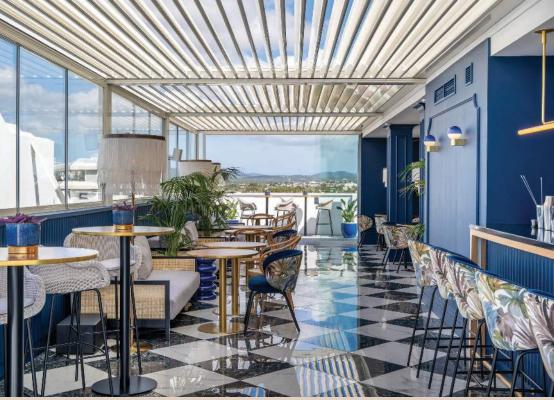

### OD SKY BAR

The OD Sky Bar at Ocean Drive Ibiza offers both and open and closed space that opens all year around. Enjoy spectacular sunsets with views of Ibiza's old town, 'Dalt Vila,' as well as Marina Botafoch and all the stunning boats moored in it.

### OD SKY BAR

With incredible views and a space that's open year-round, the OD Sky Bar is the perfect venue for all types of events, whether informal meetings, cocktail receptions, or seated gatherings.

Renown for its musical events and international list of guest DJs, the OD Sky Bar is a must for all music lovers.