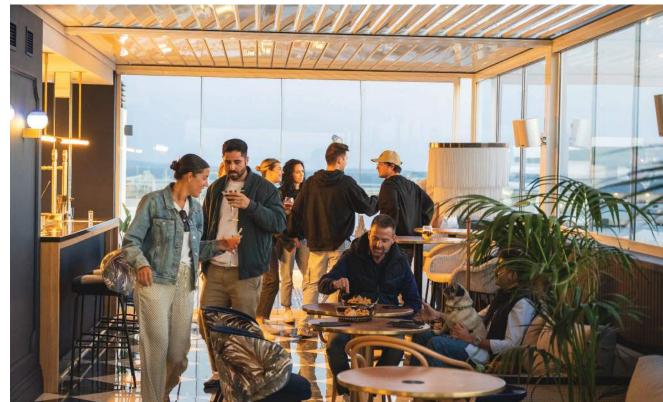

### OD SKY BAR

With incredible views and a space that's open year-round, the OD Sky Bar is the perfect venue for all types of events, whether informal meetings, cocktail receptions, or seated gatherings.

Renown for its musical events and international list of guest DJs, the OD Sky Bar is a must for all music lovers.