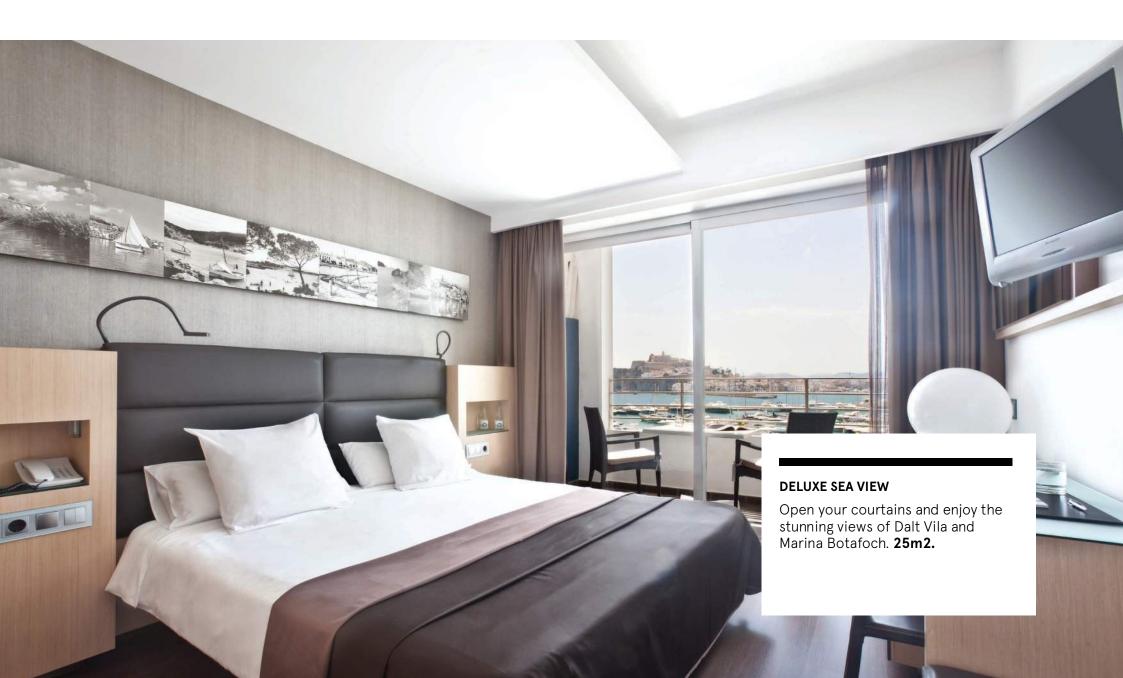

### Deluxe Sea View/Deluxe:

The signature OD design in a more spacious room. **25 m2.** 