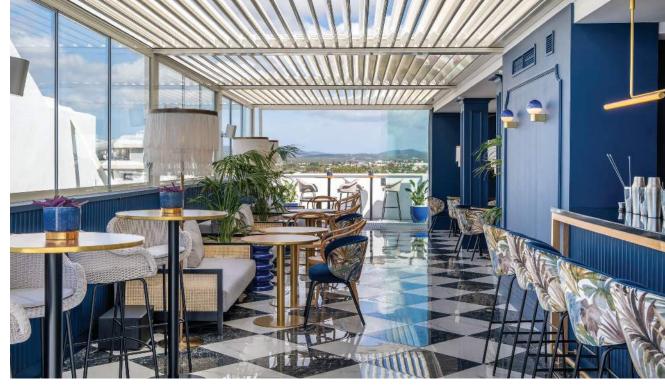

### OD SKY BAR

The OD Sky Bar at Ocean Drive Ibiza offers both and open and closed space that opens all year around. Enjoy spectacular sunsets with views of Ibiza's old town, 'Dalt Vila,' as well as Marina Botafoch and all the stunning boats moored in it.

### OD SKY BAR

With incredible views and a space that's open year-round, the OD Sky Bar is the perfect venue for all types of events, whether informal meetings, cocktail receptions, or seated gatherings.