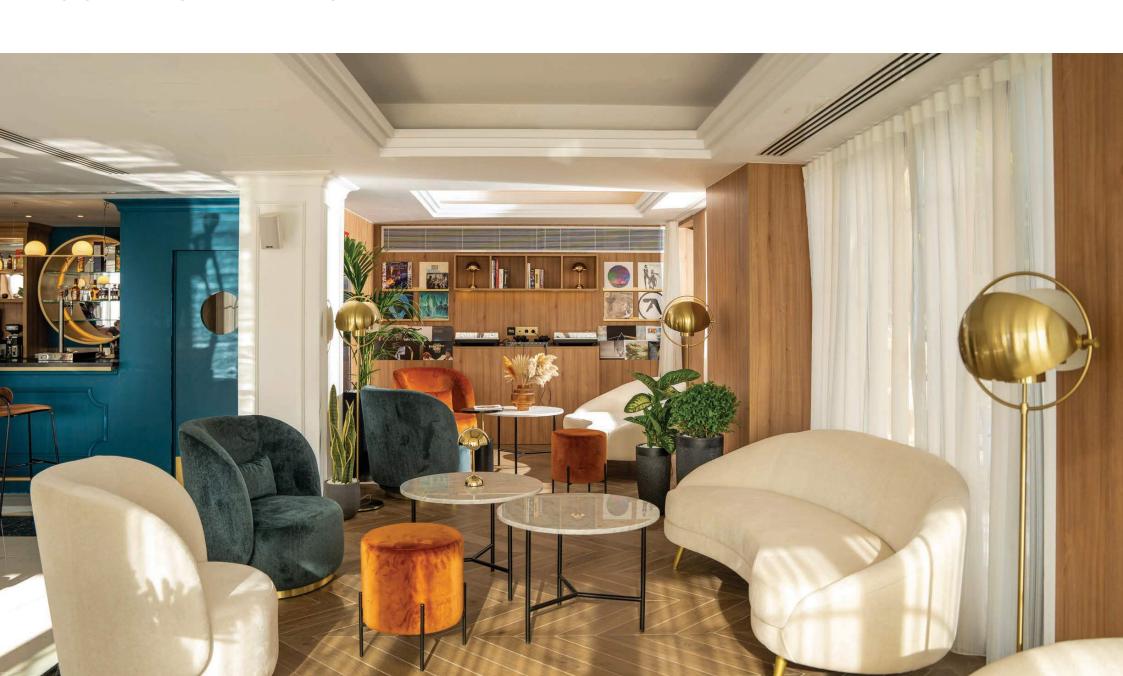

### **COMMON AREAS**

All the common areas at Ocean Drive Ibiza are just that: common spaces, and everyone - neighbours, passers-by, locals - is more than welcome to enjoy exhibitions, newspapers, relax at our listening corner or just a drink.

### **COMMON AREAS**

The hotel features several indoor and outdoor lounge areas, where you can relax or enjoy a coffee, as well as take in the lovely views. These spaces are also perfect for hosting all kinds of events

### **COMMON AREAS**

Ocean Drive Ibiza features its own **Vinyl Corner**, where all music lovers can choose their favourite record, put headphones on and relax with their favourite songs.