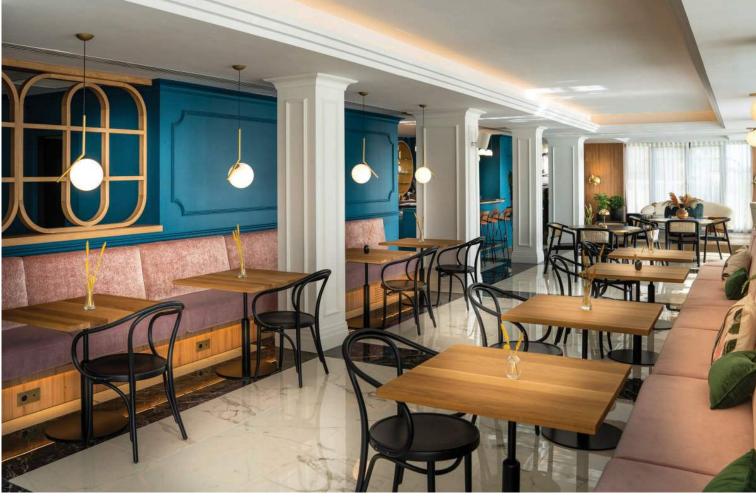

### RESTAURANT

During the day, the hotel restaurant is located on the ground floor, and it features an open plan design that merges the lobby, restaurant, bar and outdoor terrace.

The restaurant offers a Mediterranean menu with plenty of healthy options and local produce.

### **COMMON AREAS**

All the common areas at Ocean Drive Ibiza are just that: common spaces, and everyone - neighbours, passers-by, locals - is more than welcome to enjoy exhibitions, newspapers, relax at our listening corner or just a drink.

### **COMMON AREAS**

The hotel features several indoor and outdoor lounge areas, where you can relax or enjoy a coffee, as well as take in the lovely views. These spaces are also perfect for hosting all kinds of events