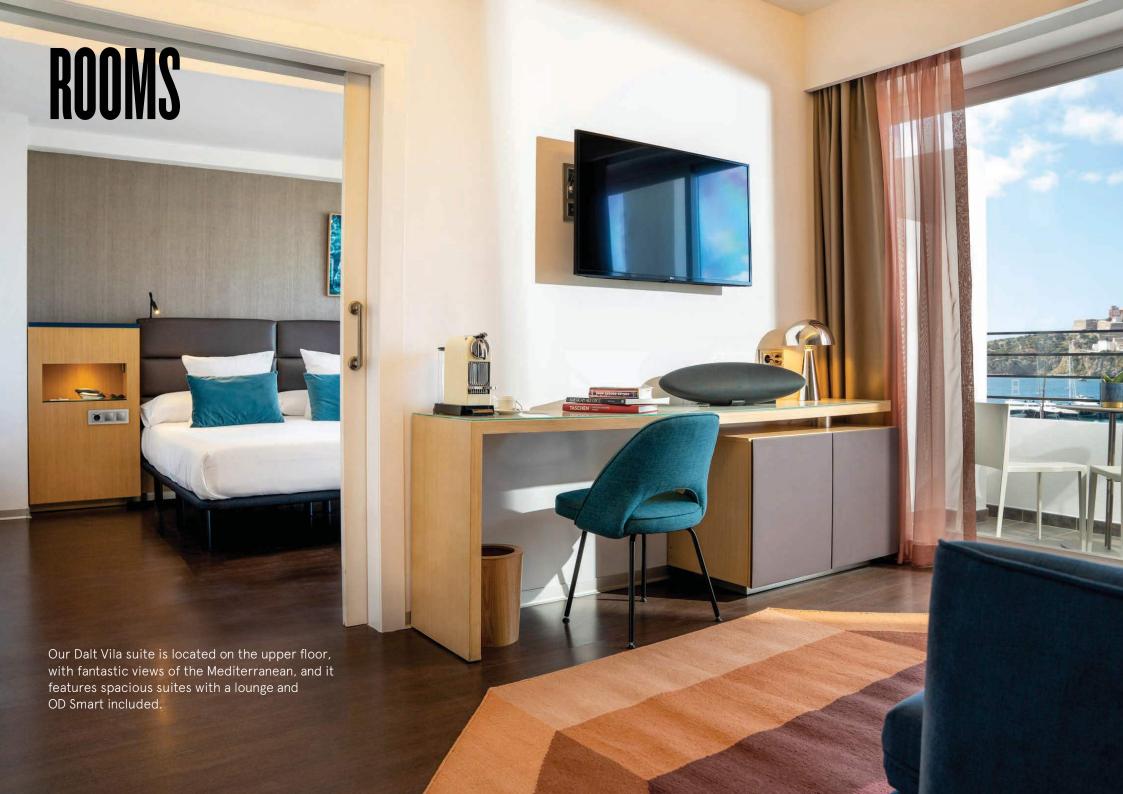

### **Dalt Vila Suite:**

A very spacious room with a separate bedroom and living room and unbeatable views to Dalt Vila and Marina Botafoch. **45 m2.** 