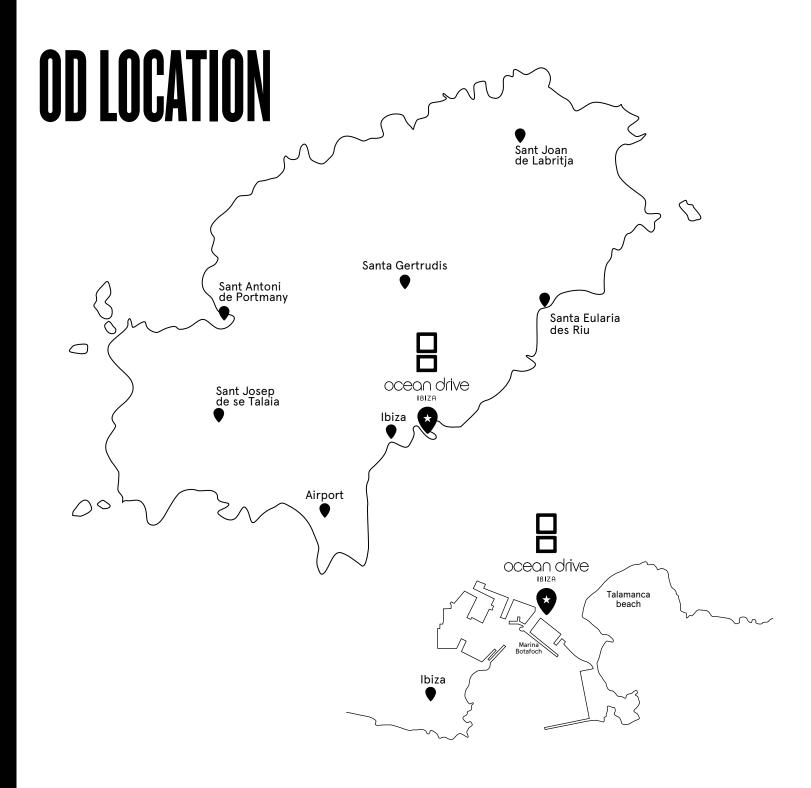

### **OD Location**

Unbeatable locations, both in terms of destination and within the destination itself.

OD Sky Bar

Private parking

Courtesy cars for suites

Because of its excellent location: just a short walk from Ibiza town, next to Talamanca beach, the buzzing and cosmopolitan Botafoch Marina, the best leisure activities on the island, etc.

Multipurpose common spaces full of possibilities to personalise as much as you want.

Because it is very close to all roads on the island: airport, passenger port, marina and main internal communication routes.