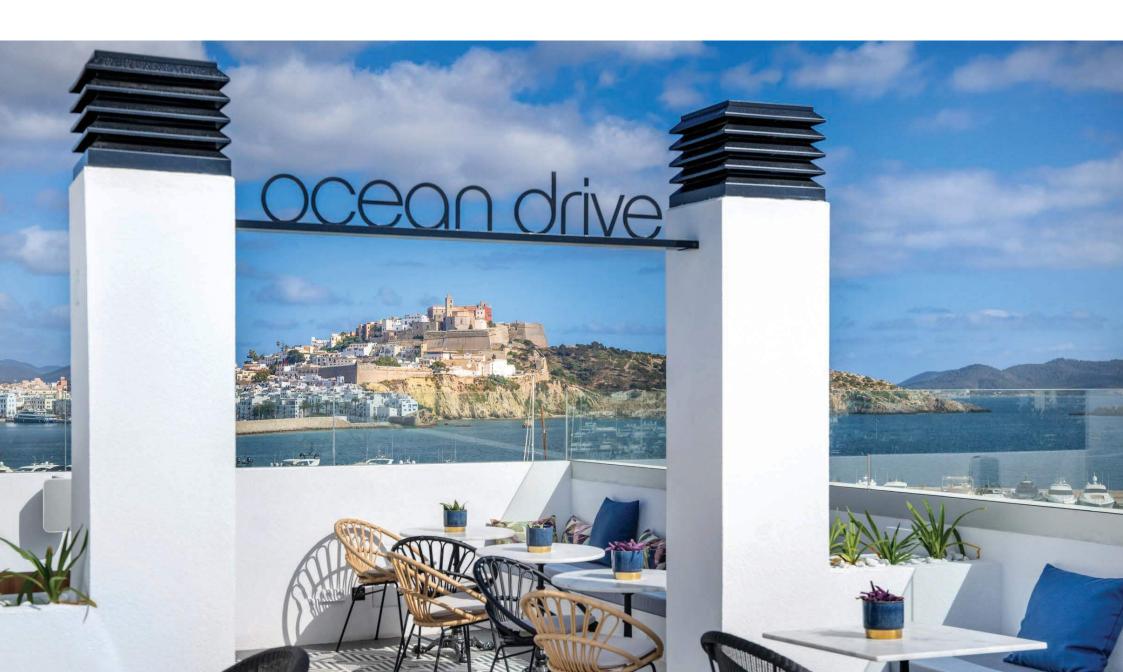

### OD SKY BAR

The OD Sky Bar at Ocean Drive Ibiza offers both and open and closed space that opens all year around. Enjoy spectacular sunsets with views of Ibiza's old town, 'Dalt Vila,' as well as Marina Botafoch and all the stunning boats moored in it.

### OD SKY BAR

With incredible views and a space that's open year-round, the OD Sky Bar is the perfect venue for all types of events, whether informal meetings, cocktail receptions, or seated gatherings.

Renown for its musical events and international list of guest DJs, the OD Sky Bar is a must for all music lovers.