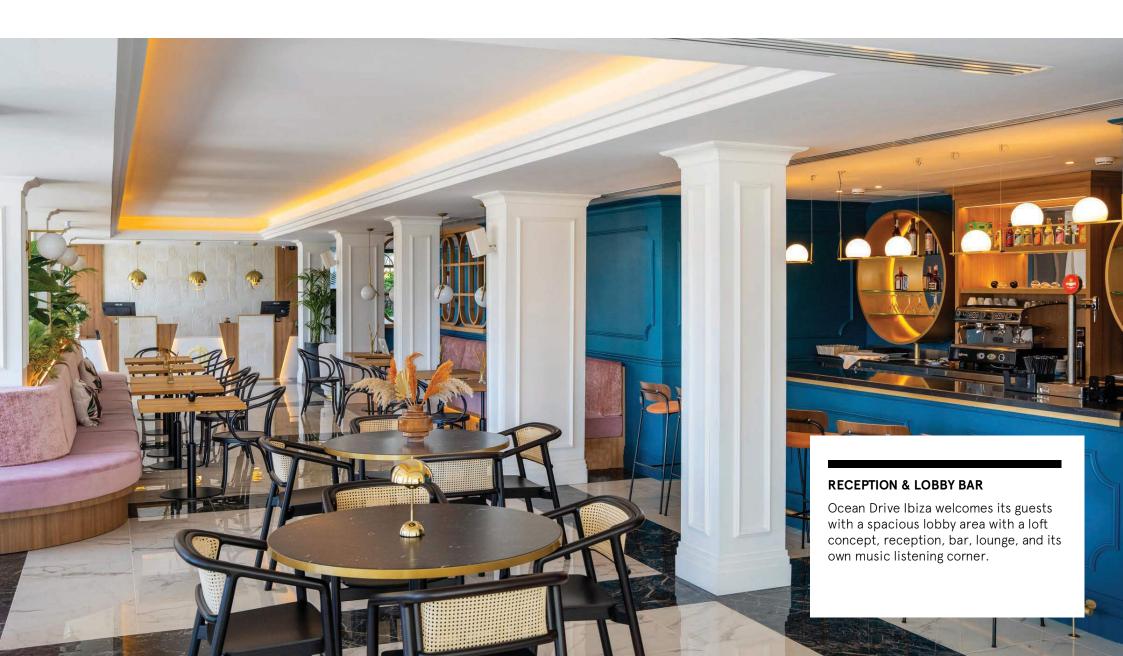

### **COMMON AREAS**

All the common areas at Ocean Drive Ibiza are just that: common spaces, and everyone - neighbours, passers-by, locals - is more than welcome to enjoy exhibitions, newspapers, relax at our listening corner or just a drink.

### **COMMON AREAS**

The hotel features several indoor and outdoor lounge areas, where you can relax or enjoy a coffee, as well as take in the lovely views. These spaces are also perfect for hosting all kinds of events

### **COMMON AREAS**

Ocean Drive Ibiza features its own **Vinyl Corner**, where all music lovers can choose their favourite record, put headphones on and relax with their favourite songs.