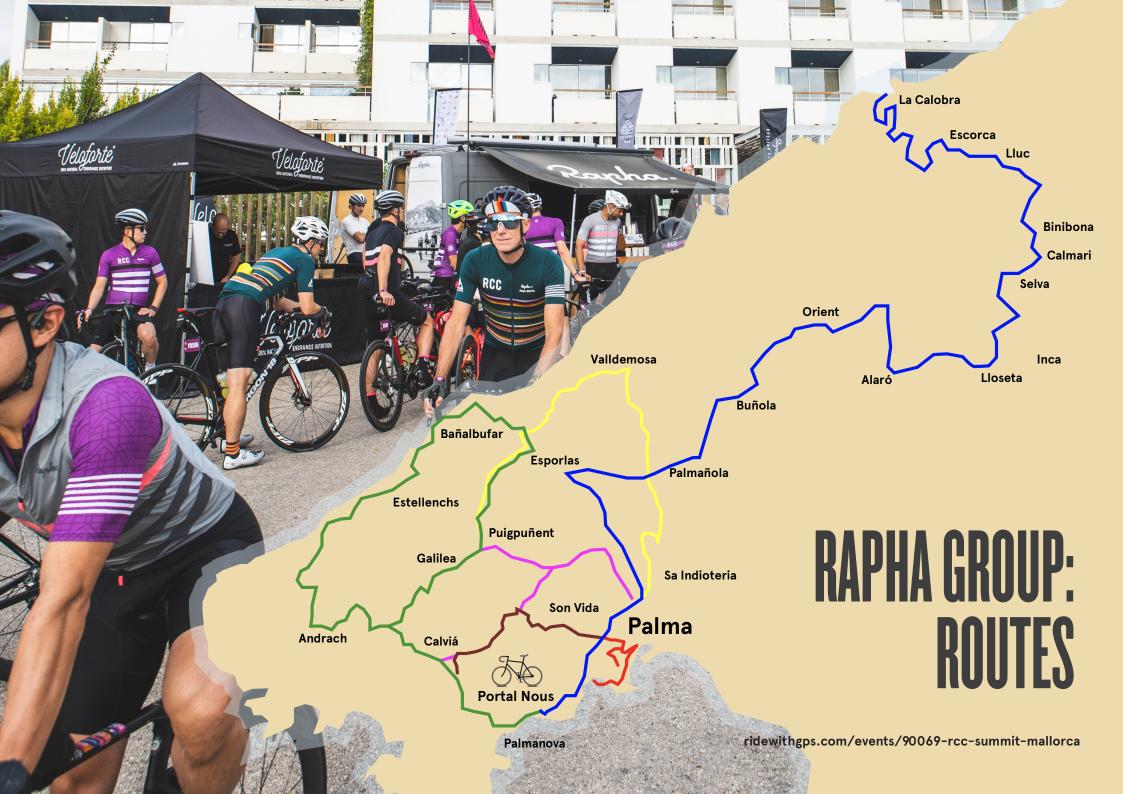

Welcome pack (personalised drawstring bag with the hotel's logo + water bottle + sport drink + special CF maps for cyclists showing roads based on their suitability for cycle tourists).
 4 personalised routes.

### SCAN ME AND GET YOUR CYCLING FRIENDLY ROUTES !

HOTEL OD PORTALS -SERRA DE TRAMUNTANA: VALLDEMOSSA - ANDRATX

EVENTS

DISTANCIA 56.90 km. DESNIVEL POSITIVO

HOTEL OD PORTALS

HOTEL OD PORTALS -PEGUERA - ES CAPDELLÀ

DISTANCIA STATE AND A DISTANCIA STATE AND A DISTANCIA 40.00 km. DISTANCIA 40.00 km. DISTANCIA 40.00 km. DISTANCIA

Todos los derechos reservados © Para más información, llame al (+34) 971 12 67 11. All rights reserved © For information call (+34) 971 12 67 11.