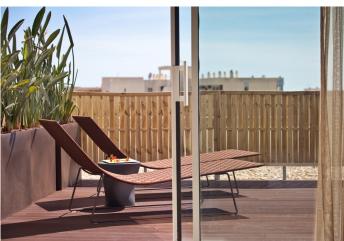

### Deluxe with terrace:

Spacious, with the characteristic OD design, open bath and large terrace with hammocks **25 m2 + 20 m2 terrace.** 

### Terrace/solarium:

A tranquil and peaceful oasis with a beautiful pool and a spacious solarium area that has Bali beds and is surrounded by large trees. It also has an area with tables for having a bite, a chill-out area and a relaxation area. A thousand perfect options both during the day and at night.