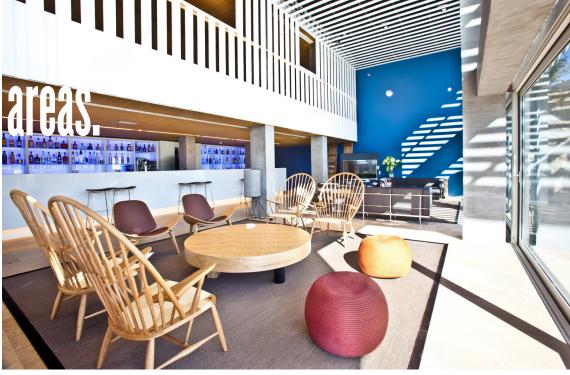

### Lobby:

Loft concept, with reception, bar, lounge, book bar, and chill-out area.

# SPACES. Common areas