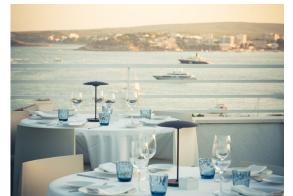

### OD Sky Bar:

A SkyBar, perfect for limitless views of the sea, the mountains and the marina, with its On Top restaurant serving Mediterranean cuisine with international touches and with the liveliest events on the island.

### **Restaurant:**

Very spacious, bright and modular, both outside and inside.