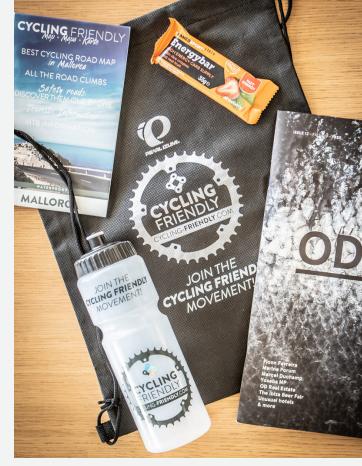

Welcome pack (personalised drawstring bag with the hotel's logo + water bottle + sport drink + special CF maps for cyclists showing roads based on their suitability for cycle tourists).
 4 personalised routes.