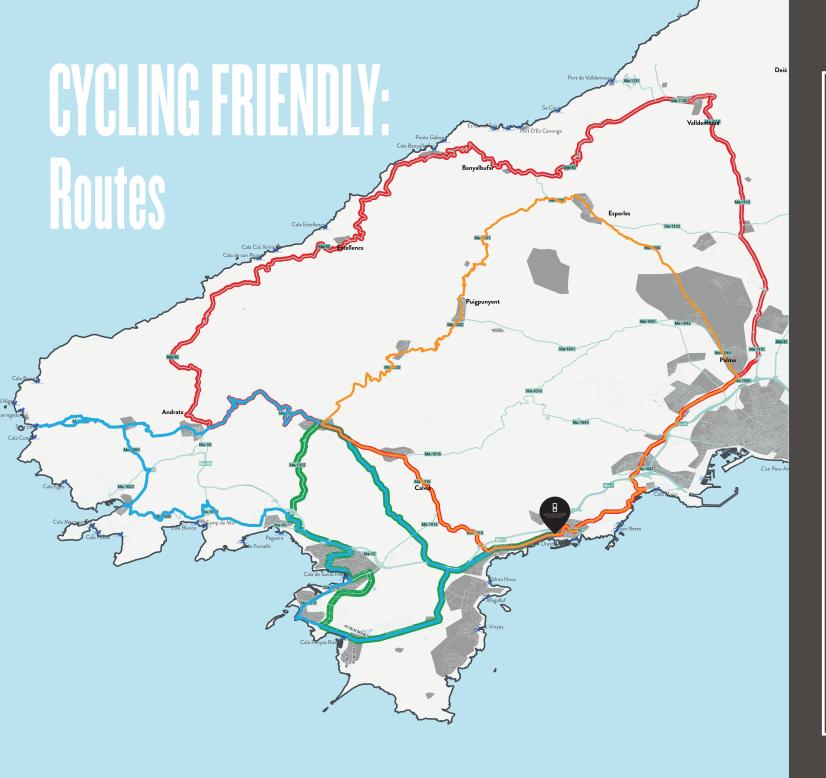

Welcome pack (personalised drawstring bag with the hotel's logo + water bottle + sport drink + special CF maps for cyclists showing roads based on their suitability for cycle tourists).
 4 personalised routes.

### SCAN ME AND GET YOUR CYCLING FRIENDLY ROUTES !

HOTEL OD PORTALS -SERRA DE TRAMUNTANA: VALLDEMOSSA - ANDRATX

EVENTS

DISTANCIA 56.90 km. DESNIVEL POSITIVO

HOTEL OD PORTALS

HOTEL OD PORTALS -PEGUERA - ES CAPDELLÀ

DISTANCIA STATE AND A DISTANCIA STATE AND A DISTANCIA 40.00 km. DISTANCIA 40.00 km. DISTANCIA 40.00 km. DISTANCIA

Todos los derechos reservados © Para más información, llame al (+34) 971 12 67 11. All rights reserved © For information call (+34) 971 12 67 11.