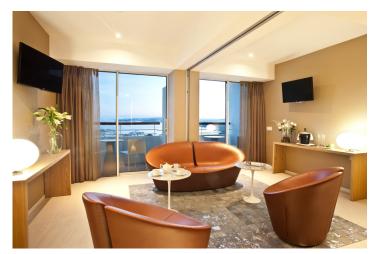

### ROOMS.

Spacious suites with living rooms, where the transport to the airport are included. Located on the top two stories with amazing views of the Puerto Portals Marina.

40 m2 + balcony.

### **Deluxe:**

Spacious with a cosy design that is full of details. Open bath and shower with views of the marina and the sea.

25 m2 + balcony.

### Deluxe with terrace:

Spacious, with the characteristic OD design, open bath and large terrace with hammocks **25 m2 + 20 m2 terrace.** 

### Standard:

Unique design with all the OD details that make the difference, such as its Mediterranean design, its open bath and its delightful, carefully selected materials.

20 m2.

The hotel offers a wide selection of adjoined rooms, an excellent way to accommodate up to eight guests. The rooms are connected through a private door for your convenience.