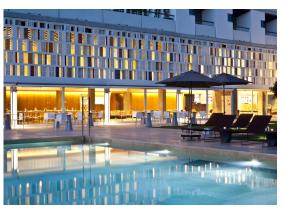

### Terrace/solarium:

A tranquil and peaceful oasis with a beautiful pool and a spacious solarium area that has Bali beds and is surrounded by large trees. It also has an area with tables for having a bite, a chill-out area and a relaxation area. A thousand perfect options both during the day and at night.