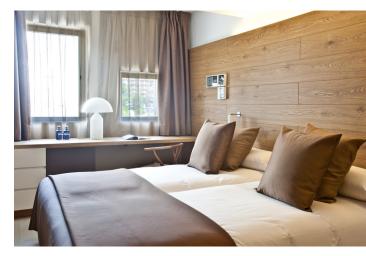

### Standard:

Unique design with all the OD details that make the difference, such as its Mediterranean design, its open bath and its delightful, carefully selected materials.

20 m2.

The hotel offers a wide selection of adjoined rooms, an excellent way to accommodate up to eight guests. The rooms are connected through a private door for your convenience.