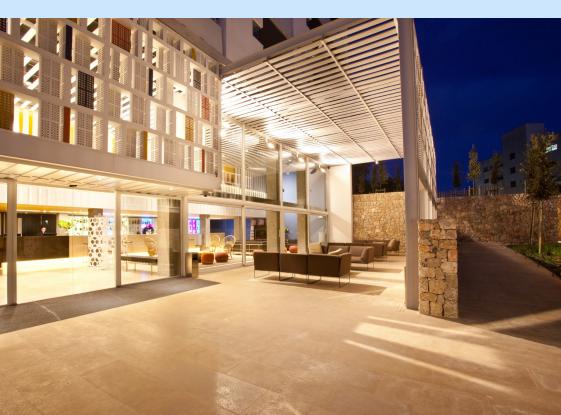

### Lobby:

Loft concept, with reception, bar, lounge, book bar, and chill-out area.

# SPACES. Common areas