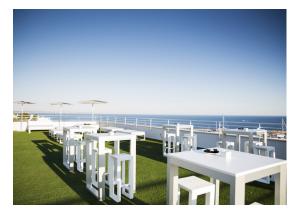

### OD Sky Bar:

A SkyBar, perfect for limitless views of the sea, the mountains and the marina, with its On Top restaurant serving Mediterranean cuisine with international touches and with the liveliest events on the island.