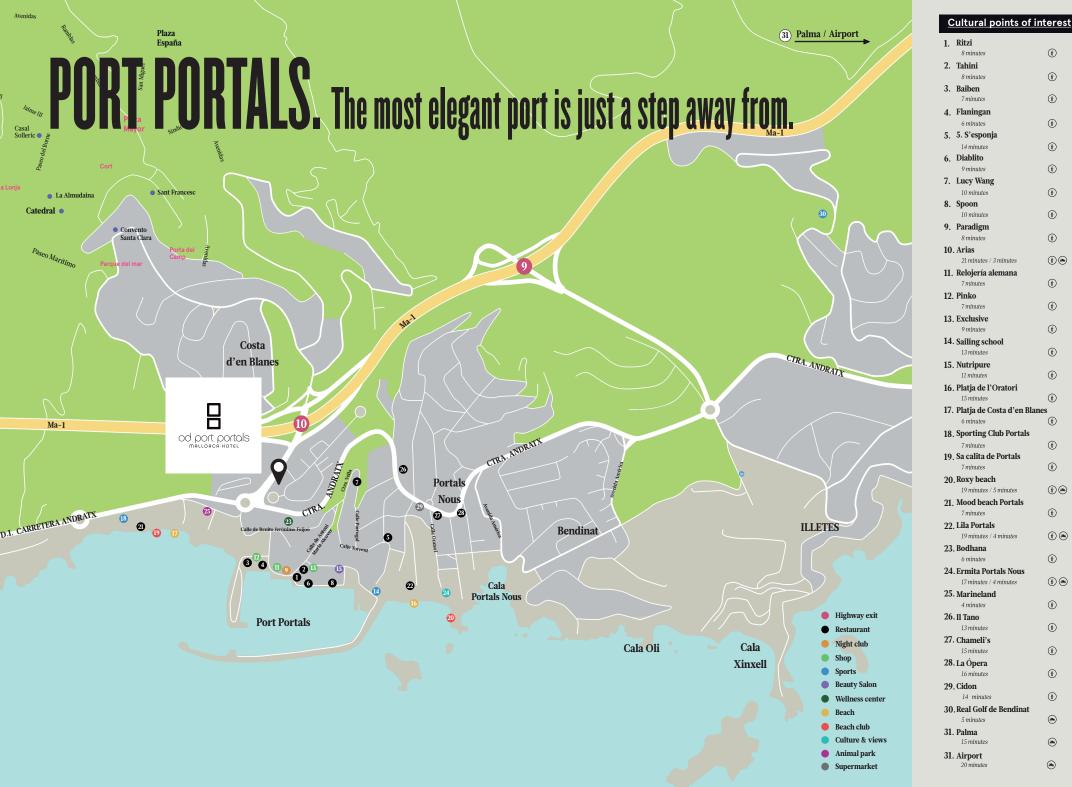

### 1. Ritzi ٢ 8 minutes 2. Tahini ٢ 8 minutes 3. Baiben **(f)** 7 minutes 4. Flaningan 6 minutes ٦ 5. 5. S'esponja ٢ 14 minutes 6. Diablito ٢ 9 minutes 7. Lucy Wang 10 minutes ٢ 8. Spoon ٢ 10 minutes 9. Paradigm ٦ 8 minutes 10. Arias 21 minutes / 3 minutes (\*) 11. Relojería alemana ٢ 7 minutes 12. Pinko 7 minutes ٢ 13. Exclusive 9 minutes 14. Sailing school 113 minutes 15. Nutripure ٢ 11 minutes 16. Platja de l'Oratori **(i)** 15 minutes 17. Platja de Costa d'en Blanes 6 minutes 18. Sporting Club Portals 7 minutes ٢ 19. Sa calita de Portals ٢ 7 minutes 20, Roxy beach ۲ 19 minutes / 5 minutes 21. Mood beach Portals ٢ 7 minutes 22. Lila Portals 19 minutes / 4 minutes ۵ ک 23. Bodhana ٢ 6 minutes 24. Ermita Portals Nous 17 minutes / 4 minutes ۲ 25. Marineland ٢ 4 minutes 26. Il Tano ٢ 13 minutes 27. Chameli's 15 minutes ٢ 28. La Ópera 16 minutes ٢ 29. Cidon **(f**) 14 minutes 30. Real Golf de Bendinat ۲ 5 minutes 31. Palma ۲ 15 minutes 31. Airport ۲ 20 minutes

**Its close to everything:** the airport, the best marina on the island, the nice shops and restaurants, Palma de Mallorca, beaches, beach clubs, golf courses...

**The endless possibilities,** superb customer service and its Mediterranean essence...