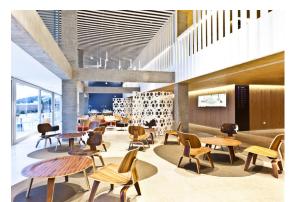

### Lobby:

Loft concept, with reception, bar, lounge, book bar, and chill-out area.