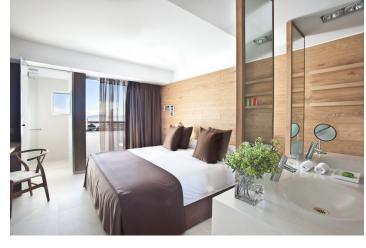

### **Deluxe:**

Spacious with a cosy design that is full of details. Open bath and shower with views of the marina and the sea.

25 m2 + balcony.

### Standard:

Unique design with all the OD details that make the difference, such as its Mediterranean design, its open bath and its delightful, carefully selected materials.

20 m2.

The hotel offers a wide selection of adjoined rooms, an excellent way to accommodate up to eight guests. The rooms are connected through a private door for your convenience.